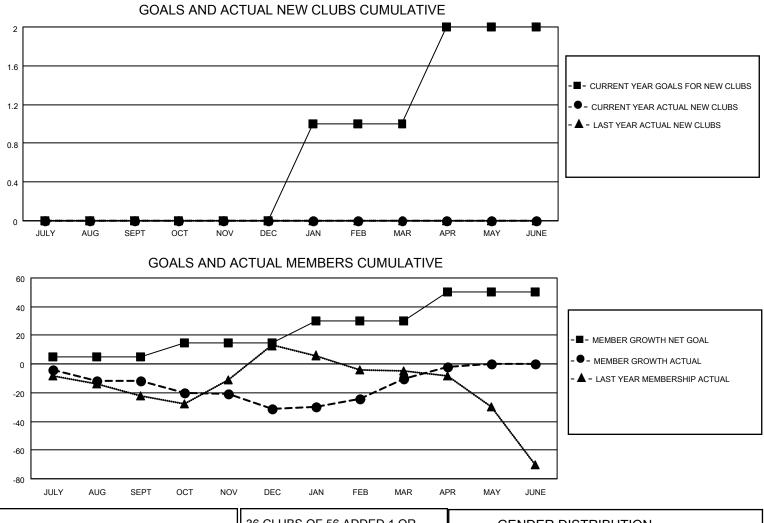

## LOCATION REP OF SOUTH AFRICA

District 410 W

Results as of: 4/30/2022

| Clubs                 |               |           |               | Members               |                       |                         |                                                    |
|-----------------------|---------------|-----------|---------------|-----------------------|-----------------------|-------------------------|----------------------------------------------------|
| RESULTS FOR 2021-2022 |               |           |               | RESULTS FOR 2021-2022 |                       |                         |                                                    |
| QUARTER               | NEW CLUB GOAL | NEW CLUBS | DROPPED CLUBS | QUARTER               | ER GROWTH NET<br>GOAL | MEMBER GROWTH<br>ACTUAL | DROPPED<br>MEMBERS ACTUAL<br>(including transfers) |
| JULY/AUG/SEPT         | 0             | 0         | 0             | JULY/AUG/SEPT         | 5                     | 27                      | 33                                                 |
| OCT/NOV/DEC           | 0             | 0         | 0             | OCT/NOV/DEC           | 10                    | 44                      | 58                                                 |
| JAN/FEB/MAR           | 1             | 0         | 0             | JAN/FEB/MAR           | 15                    | 49                      | 26                                                 |
| APR/MAY/JUNE          | 1             | 0         | 0             | APR/MAY/JUNE          | 20                    | 13                      | 2                                                  |